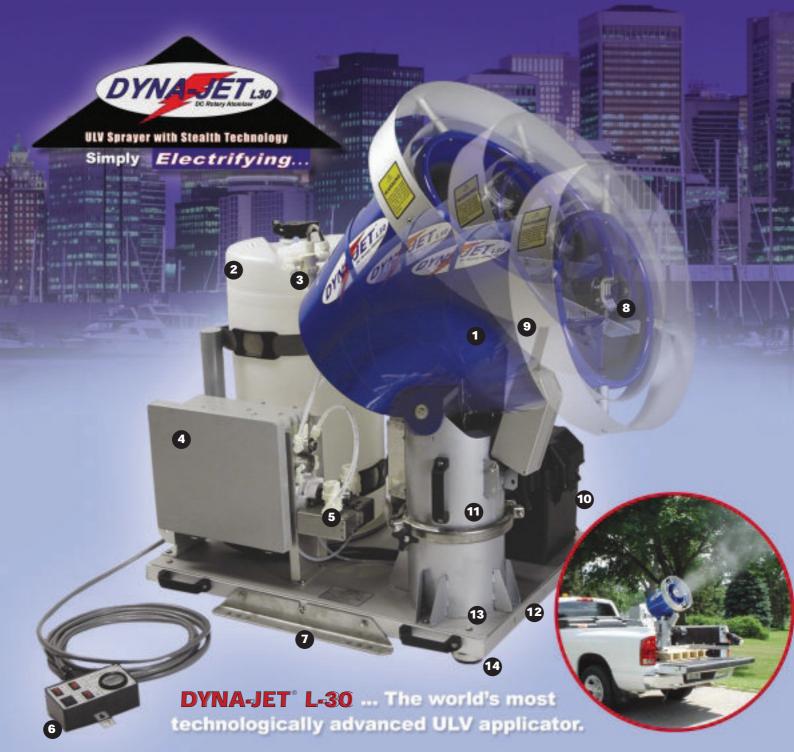

- High-volume axial blower 1,350 Cu. Ft./Min. (38.3 Cu. M/Min) provides an extra large swath width ensuring complete coverage.
- 2. 15-gallon (57 liter) lockable formulation tank. Translucent design allows for quick level viewing.
- 3. Large capacity formulation filter.
- 4. Water-resistant electronics enclosure features automatic calibration switch
- Super-accurate FMI pumping system features a lockable cover and Curtis Dyna-Fog's exclusive Formulation Anti-Pulsing System (FAPS™).
- **6.** Remote-control features: Tilt angle adjustment, machine on/off, spray on/off, formulation/flush selector, battery/hour meter (Backlit for night operation).

- **7.** Quick release stainless steel vehicle mounting brackets.
- **8.** High Speed Rotary Atomizer ensures 90% of the droplets produced will be below 20 micros at approved formulated label rates.
- 9. Patented articulating spray head powered via remote control.
- **10.** Water-resistant battery enclosure features chemical resistant stainless steel restraints.
- 11. 180° Rotational support (manually operated).
- 12. Light weight, 105 lbs. (47.6 kg).
- 13. High-strength anodized aluminum frame and stainless steel base construction. Chemical-resistant powder coated surfaces keeps the machine looking like new.
- 14. Anti-vibration mounting feet.