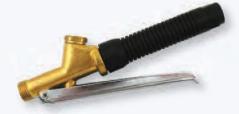

## **XR-Valve**

- Most durable in the industry
- Comfort grip handle

| DESCRIPTION               | Order #  |
|---------------------------|----------|
| PestPro IV with Fan Tip   | 12014250 |
| PestPro IV with 4-Way Tin | 12014260 |