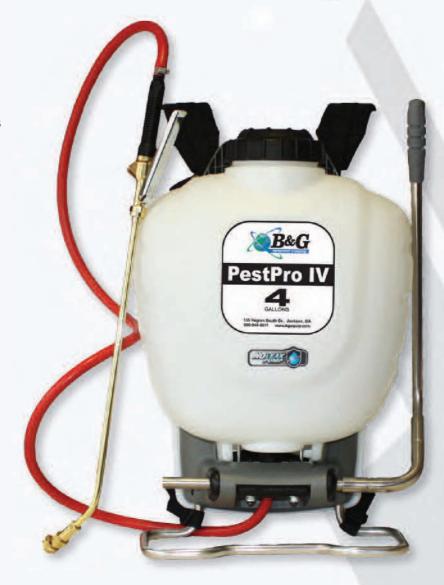

## PESTPRO IV NIEW BACKPACK SPRAYER

An economical and dependable backpack designed for the Pest Control Professional.

- 4-Way tip model meets new regulations on perimeter applications for pin stream application around doors and windows, and 3' fan spray of building foundations and soil
- Tip shut off for drip free application
- Dual position handle (right or left)
- Deluxe comfort shoulder strap
- Ideal for perimeter applications
- Piston pump mechanism
- All exclusive "No Leak" pump design. Pump is enclosed in tank and prevents chemical leakage on the operator which is common with other backpacks.